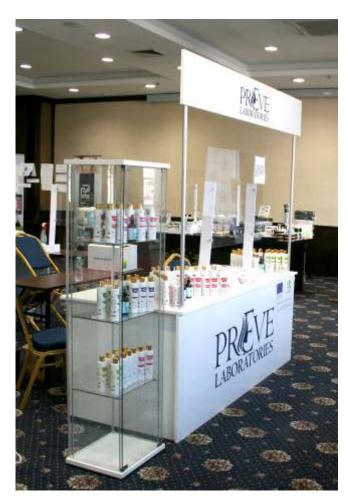

#### SPECIALIZED EXHIBITION STAND

#### **ADVANTAGES**

- Large (200 x 90 cm), flat and comfortable top for placing and arranging products;
- Appropriate height of the countertop (80 cm) for the best visibility and presentation of products;
- Front with a large area (200 x 78 cm), suitable for branding;
- Header with a large area (200 x 30 cm) with the possibility of branding and visibility from a distance;
- Large space under the main countertop an excellent opportunity for arranging packaging and other materials.

#### **DIMENSIONS**

- countertop 200 x 90 cm
- front 200 x 78 cm
- header 200 x 30 cm

Height of the countertop level - 80 cm Height of the header (lower edge) - 200 cm Depth of the sides - 85 cm Load capacity of the countertop - 120 - 180 kg