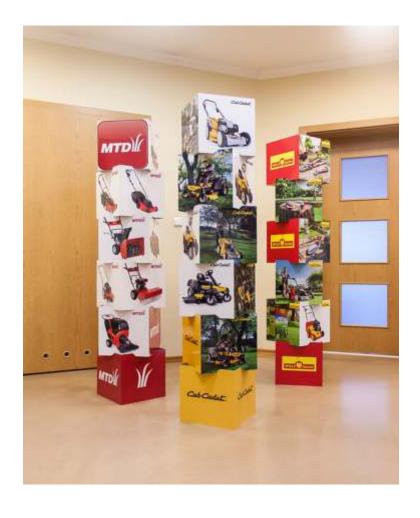

#### **ADVERTISING CUBE - DISPLAY**

## Dimensions of a single cube / of a whole display

Single cube: Whole display:

Width - 30 cm Width - 44 cm Height - 30 cm Height - 165 cm

Depth - 30 cm

## Number of cubes in one display - 6

#### Material

Display construction - foamed PVC Cube coating - stickers with high-quality digital printing

## **Branding**

Branding of one cube - foil size - 32 x 32 cm for one side / 125 x 32 cm for all four sides of the cube *Price for printing and installation of one cube - 70 BGN excluding VAT* 