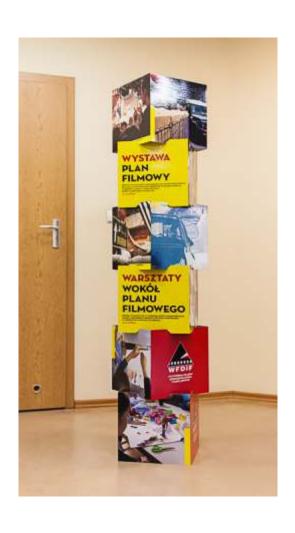

#### **ADVERTISING CUBE - DISPLAY**

## Dimensions of a single cube / of a whole display

Single cube: Whole display:

Width - 30 cm Width - 44 cm Height - 30 cm Height - 165 cm

Depth - 30 cm

## Number of cubes in one display - 6

#### Material

Display construction - foamed PVC Cube coating - stickers with high-quality digital printing

## **Branding**

Branding of one cube - foil size - 32 x 32 cm for one side / 125 x 32 cm for all four sides of the cube *Price for printing and installation of one cube - 70 BGN excluding VAT* 