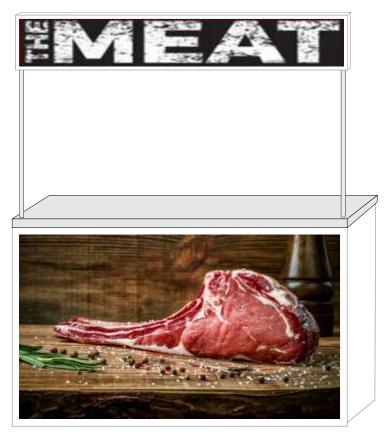

## **SPECIALIZED EXHIBITION STAND - BRANDING**

#### **BRANDING**

Front branding - foil size - **190 x 68 cm** 

Price for printing and installation - BGN 85 without VAT

Branding of the header - size of the foil - **195 x 26 cm** 

Price for printing and installation - BGN 40 without VAT